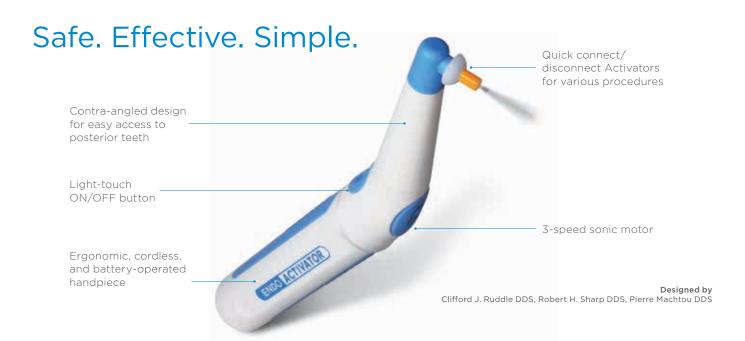

### **One solution**

The EndoActivator® is designed to safely and vigorously energize intracanal irrigants during endodontic treatment.

Courtesy of Clifford J. Ruddle DDS

| SYSTEM KIT INCLUDES                                                                   | REF A 0911 000 000 00 |
|---------------------------------------------------------------------------------------|-----------------------|
| 1x EndoActivator® Handpiece/<br>Driver (Battery Included)                             | REF A 0912 000 000 00 |
| Activator Tips:<br>25x Small (#15/.02)<br>25x Medium (#25/.04)<br>25x Large (#35/.04) | X                     |
| 100 x Protective Barriers                                                             | REF A 0914 000 000 00 |
| 1x Directions for Use                                                                 | Х                     |
| 1x Sequence Card                                                                      | Х                     |
| 1x Instructional DVD                                                                  | Х                     |
| Possibility<br>to order each part separately                                          |                       |

## **Multiple benefits**

#### Safe

- Strong, flexible medical grade polymer tips
- Single patient use Uncoated and non-cutting tips

#### Effective

- Creates fluid hydrodynamics
- Improves debridement and the disruption of the smear layer and biofilm

#### Simple

- Very simple clinical technique
- Intuitive device
- Ideal in practice when portability is required