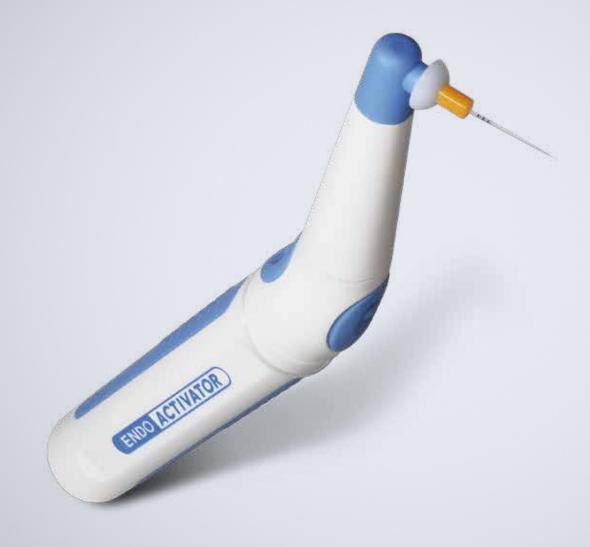

### **One solution**

The EndoActivator® is designed to safely and vigorously energize intracanal irrigants during endodontic treatment.

Courtesy of Clifford J. Ruddle DDS

| SYSTEM KIT INCLUDES                                                                   | REF A 0911 000 000 00 |
|---------------------------------------------------------------------------------------|-----------------------|
| 1x EndoActivator® Handpiece/<br>Driver (Battery Included)                             | REF A 0912 000 000 00 |
| Activator Tips:<br>25x Small (#15/.02)<br>25x Medium (#25/.04)<br>25x Large (#35/.04) | X                     |
| 100 x Protective Barriers                                                             | REF A 0914 000 000 00 |
| 1x Directions for Use                                                                 | Х                     |
| 1x Sequence Card                                                                      | Х                     |
| 1x Instructional DVD                                                                  | Х                     |
| Possibility<br>to order each part separately                                          |                       |